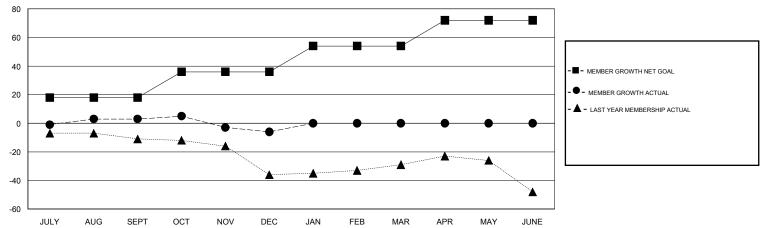

## GOALS AND ACTUAL MEMBERS CUMULATIVE

| DROPPED CLUBS: 1  DROPPED MEMBERS |    | 16 CLUBS OF 32 ADDED 1 OR MORE<br>NEW MEMBERS | GENDER DISTE<br>MALE<br>FEMALE  | 682 (69.52%)<br>299 (30.48%) |     |  |
|-----------------------------------|----|-----------------------------------------------|---------------------------------|------------------------------|-----|--|
| DECEASED                          | 7  | CLICK HERE FOR CLIMIT ATIVE                   | TOTAL FAMILY UNIT MEMBERS       |                              | 223 |  |
| CLUB CANCELLED 6 OTHER 21         |    | CLICK HERE FOR CUMULATIVE  MEMBERSHIP DATA    | FAMILY MEMBERS PAYING HALF DUES |                              | 114 |  |
| TOTAL                             | 34 |                                               |                                 |                              |     |  |